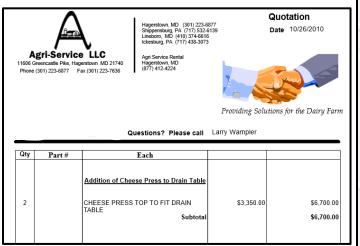

## **4-HEAD CHEESE PRESS on DRAIN TABLE**

- Sold as a unit, this set is a combination of a 4-head cheese press on a 24" x 60" drain table with 2" triclover outlet. All stainless steel.
  \$3,500 for press + table.
- The table has 2 swivel casters and 2 swivel casters with brakes
- Like new used only 1 season
- Always stored under cover