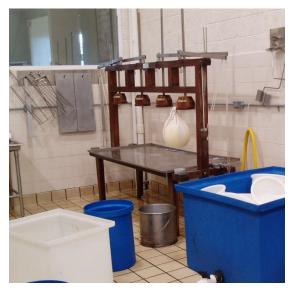

Cheese press & table at Meadowood Farms

Wooden press that Meadowood's design was based on (from a creamery in Mass.):

And one in use in a creamery in NJ: