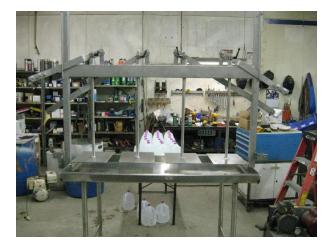

Pictures of presses & tables at manufacture:

|        | P                                         | revaling Solutions )                                                                                                                                                                                                                                                                      | for the Dairy Farm                                                                                                                                                                                             |                                                                                                                                                                                                                                                                                                               |
|--------|-------------------------------------------|-------------------------------------------------------------------------------------------------------------------------------------------------------------------------------------------------------------------------------------------------------------------------------------------|----------------------------------------------------------------------------------------------------------------------------------------------------------------------------------------------------------------|---------------------------------------------------------------------------------------------------------------------------------------------------------------------------------------------------------------------------------------------------------------------------------------------------------------|
| Part # |                                           |                                                                                                                                                                                                                                                                                           | Amount                                                                                                                                                                                                         |                                                                                                                                                                                                                                                                                                               |
|        | Drain Table                               |                                                                                                                                                                                                                                                                                           |                                                                                                                                                                                                                |                                                                                                                                                                                                                                                                                                               |
|        | DAIRY HERITAGE DRAIN TABLE- 24" X 60" OD  | \$1,445.00                                                                                                                                                                                                                                                                                | \$1,445,00                                                                                                                                                                                                     |                                                                                                                                                                                                                                                                                                               |
|        | SET OF 4 CASTERS INSTALLED- 2 Swivel, 2   | 8250.00                                                                                                                                                                                                                                                                                   | \$250.00                                                                                                                                                                                                       |                                                                                                                                                                                                                                                                                                               |
|        |                                           |                                                                                                                                                                                                                                                                                           | \$1,695.00                                                                                                                                                                                                     |                                                                                                                                                                                                                                                                                                               |
|        |                                           |                                                                                                                                                                                                                                                                                           |                                                                                                                                                                                                                |                                                                                                                                                                                                                                                                                                               |
|        |                                           |                                                                                                                                                                                                                                                                                           |                                                                                                                                                                                                                |                                                                                                                                                                                                                                                                                                               |
|        |                                           |                                                                                                                                                                                                                                                                                           |                                                                                                                                                                                                                |                                                                                                                                                                                                                                                                                                               |
|        |                                           |                                                                                                                                                                                                                                                                                           |                                                                                                                                                                                                                |                                                                                                                                                                                                                                                                                                               |
|        |                                           |                                                                                                                                                                                                                                                                                           |                                                                                                                                                                                                                |                                                                                                                                                                                                                                                                                                               |
|        |                                           |                                                                                                                                                                                                                                                                                           |                                                                                                                                                                                                                |                                                                                                                                                                                                                                                                                                               |
|        |                                           |                                                                                                                                                                                                                                                                                           |                                                                                                                                                                                                                |                                                                                                                                                                                                                                                                                                               |
|        |                                           |                                                                                                                                                                                                                                                                                           |                                                                                                                                                                                                                |                                                                                                                                                                                                                                                                                                               |
|        |                                           |                                                                                                                                                                                                                                                                                           |                                                                                                                                                                                                                |                                                                                                                                                                                                                                                                                                               |
|        | a construction to country over any second | Sub-Total                                                                                                                                                                                                                                                                                 | \$1,695.00                                                                                                                                                                                                     |                                                                                                                                                                                                                                                                                                               |
|        | ave any questions. We look forward        | i rogin.                                                                                                                                                                                                                                                                                  |                                                                                                                                                                                                                |                                                                                                                                                                                                                                                                                                               |
|        |                                           | Part #      Description        Print Part #      Description        Description      Description        OARRY HERITAGE DRAIN TABLE 24"X S0" OD<br>S0" OF # CASTERS INSTALLED 2 Swind; 2<br>Switch with the      Set of # CASTERS INSTALLED 2 Swind; 2        Switch with the      Bebotos | Part #      Description      Each        Drain Table      Darry HERITAGE DRAIN TABLE 24* X 60* 0D      \$1148.00        SET OF 4 CASTERS INSTALLED-2 Sever, 2      \$250.00        Softer WBrate      Bubbotal | Part #      Description      Each      Amount        Drain Table      DARY HERITAGE DRAIN TABLE: 24'X SIT OD      \$1.445.00      \$1.445.00        SUF OF 4 CASTERS INSTALLED: 2 Saved, 2      \$250.00      \$250.00      \$250.00        Subtrain Willington      Bubbotal      \$1.495.00      \$1.495.00 |