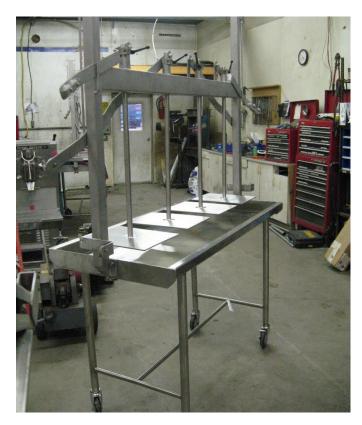

Pictures of presses & tables at manufacture:

|        | P                                         | revaling Solutions )                                                                                                                                                                                                                                                                      | for the Dairy Farm                                                                                                                                                                                             |                                                                                                                                                                                                                                                                                                               |
|--------|-------------------------------------------|-------------------------------------------------------------------------------------------------------------------------------------------------------------------------------------------------------------------------------------------------------------------------------------------|----------------------------------------------------------------------------------------------------------------------------------------------------------------------------------------------------------------|---------------------------------------------------------------------------------------------------------------------------------------------------------------------------------------------------------------------------------------------------------------------------------------------------------------|
| Part # |                                           |                                                                                                                                                                                                                                                                                           | Amount                                                                                                                                                                                                         |                                                                                                                                                                                                                                                                                                               |
|        | Drain Table                               |                                                                                                                                                                                                                                                                                           |                                                                                                                                                                                                                |                                                                                                                                                                                                                                                                                                               |
|        | DAIRY HERITAGE DRAIN TABLE- 24" X 60" OD  | \$1,445.00                                                                                                                                                                                                                                                                                | \$1,445,00                                                                                                                                                                                                     |                                                                                                                                                                                                                                                                                                               |
|        | SET OF 4 CASTERS INSTALLED- 2 Swivel, 2   | 8250.00                                                                                                                                                                                                                                                                                   | \$250.00                                                                                                                                                                                                       |                                                                                                                                                                                                                                                                                                               |
|        |                                           |                                                                                                                                                                                                                                                                                           | \$1,695.00                                                                                                                                                                                                     |                                                                                                                                                                                                                                                                                                               |
|        |                                           |                                                                                                                                                                                                                                                                                           |                                                                                                                                                                                                                |                                                                                                                                                                                                                                                                                                               |
|        |                                           |                                                                                                                                                                                                                                                                                           |                                                                                                                                                                                                                |                                                                                                                                                                                                                                                                                                               |
|        |                                           |                                                                                                                                                                                                                                                                                           |                                                                                                                                                                                                                |                                                                                                                                                                                                                                                                                                               |
|        |                                           |                                                                                                                                                                                                                                                                                           |                                                                                                                                                                                                                |                                                                                                                                                                                                                                                                                                               |
|        |                                           |                                                                                                                                                                                                                                                                                           |                                                                                                                                                                                                                |                                                                                                                                                                                                                                                                                                               |
|        |                                           |                                                                                                                                                                                                                                                                                           |                                                                                                                                                                                                                |                                                                                                                                                                                                                                                                                                               |
|        |                                           |                                                                                                                                                                                                                                                                                           |                                                                                                                                                                                                                |                                                                                                                                                                                                                                                                                                               |
|        |                                           |                                                                                                                                                                                                                                                                                           |                                                                                                                                                                                                                |                                                                                                                                                                                                                                                                                                               |
|        |                                           |                                                                                                                                                                                                                                                                                           |                                                                                                                                                                                                                |                                                                                                                                                                                                                                                                                                               |
|        | a construction to country over any second | Sub-Total                                                                                                                                                                                                                                                                                 | \$1,695.00                                                                                                                                                                                                     |                                                                                                                                                                                                                                                                                                               |
|        | ave any questions. We look forward        | i rogin.                                                                                                                                                                                                                                                                                  |                                                                                                                                                                                                                |                                                                                                                                                                                                                                                                                                               |
|        |                                           | Part #      Description        Print Part #      Description        Description      Description        OARRY HERITAGE DRAIN TABLE 24"X S0" OD<br>S0" OF # CASTERS INSTALLED 2 Swind; 2<br>Switch with the      Set of # CASTERS INSTALLED 2 Swind; 2        Switch with the      Bebotos | Part #      Description      Each        Drain Table      Darry HERITAGE DRAIN TABLE 24* X 60* 0D      \$1148.00        SET OF 4 CASTERS INSTALLED-2 Sever, 2      \$250.00        Softer WBrate      Bubbotal | Part #      Description      Each      Amount        Drain Table      DARY HERITAGE DRAIN TABLE: 24'X SIT OD      \$1.445.00      \$1.445.00        SUF OF 4 CASTERS INSTALLED: 2 Saved, 2      \$250.00      \$250.00      \$250.00        Subtrain Willington      Bubbotal      \$1.495.00      \$1.495.00 |