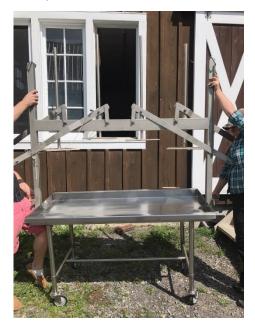

Cheese press & table at Meadowood Farms

Wooden press that Meadowood's design was based on (from a creamery in Mass.):

And one in use in a creamery in NJ: