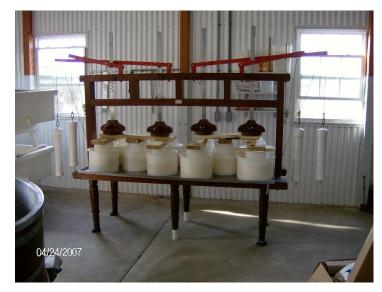

## **4-HEAD CHEESE PRESS on DRAIN TABLE**

- Sold as a unit, this set is a combination of a 4-head cheese press on a 24" x 60" drain table with 2" triclover outlet. All stainless steel.
  \$3,500 for press + table.
- The table has 2 swivel casters and 2 swivel casters with brakes
- Like new used only 1 season
- Always stored under cover

Cheese press & table at Meadowood Farms

Wooden press that Meadowood's design was based on (from a creamery in Mass.):

And one in use in a creamery in NJ: